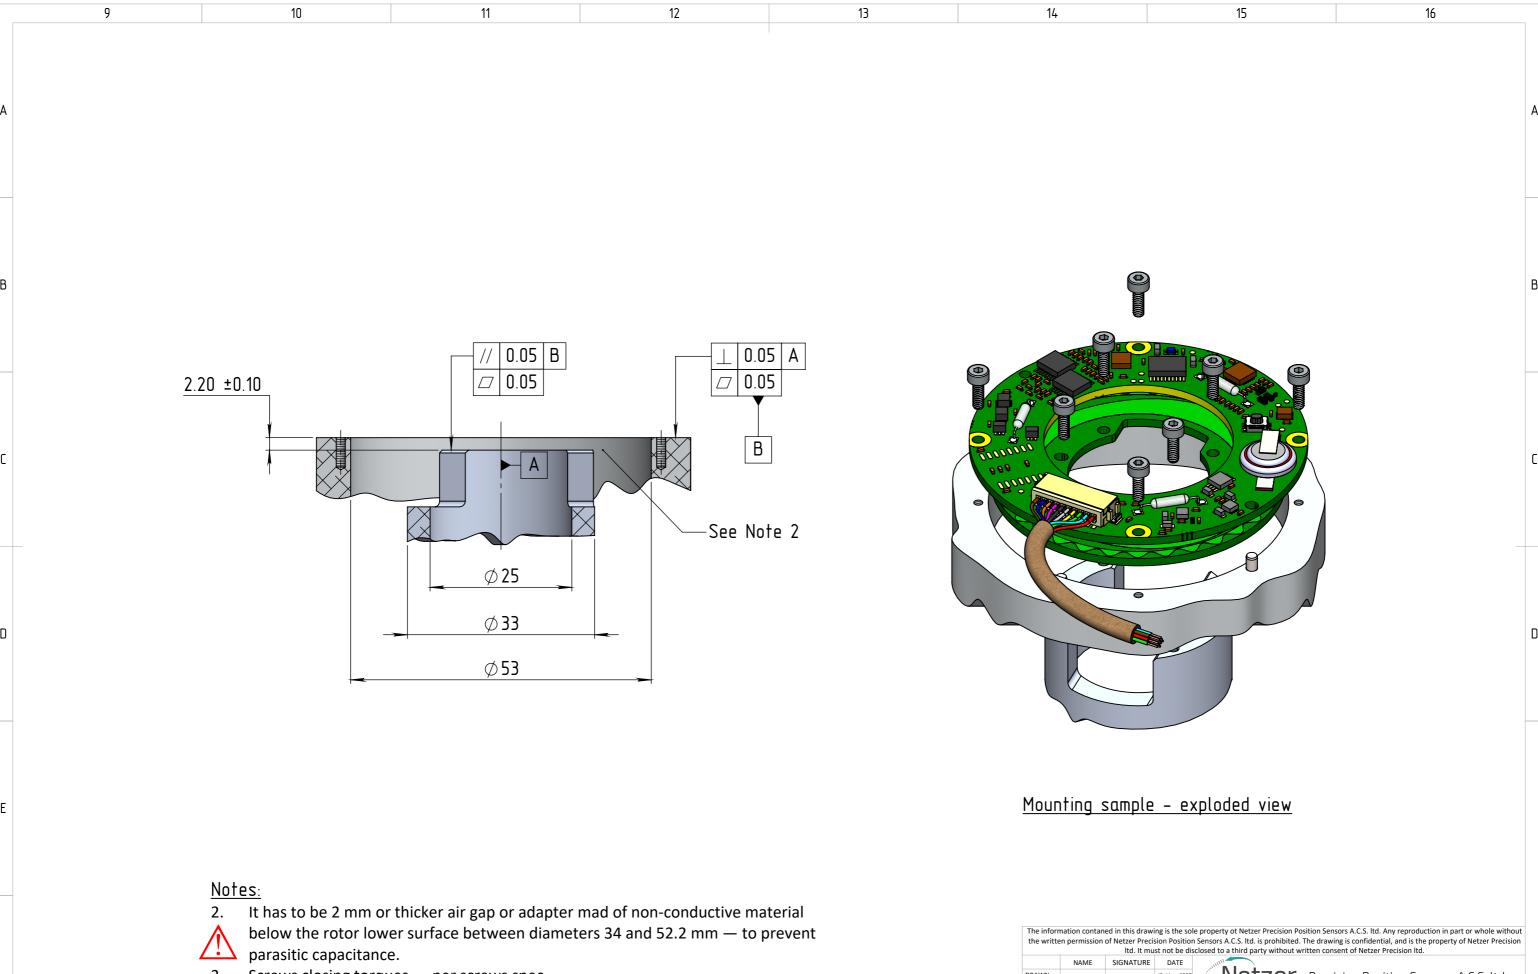

- 3. Screws closing torques per screws spec.
- I. The specified base and shaft diameters are recommended but not mandatory.
- 5. Both stator and rotor are positioned and centered by M2 dowel pins.

**Netzer** Precision Position Sensors A.C.S. ltd.  $\sqsubseteq \exists \bigoplus$ TITLE: VLM-60 Mechanical Interface UNLESS OTHERWISE SPECIFIED:
DIMENSIONS ARE IN: mm SURFACE FINISH: N6 SCALE: 1.5:1 0.5 - 4.9: ±0.05 mm 31 - 120: ±0.15 mm 5 - 30: ±0.1 mm 121 - 400: ±0.2 mm 1001 - 2000: ±0.5 mm PROJECT : VLM-60 Α3 401 - 1000: ±0.3 mm 00 Between holes: ±0.05 mm Angles: ±0.5° On all edges make chamfer 0.1 mm x 45° CAT NO. : VLM-60 ICD SHEET 2 OF 2