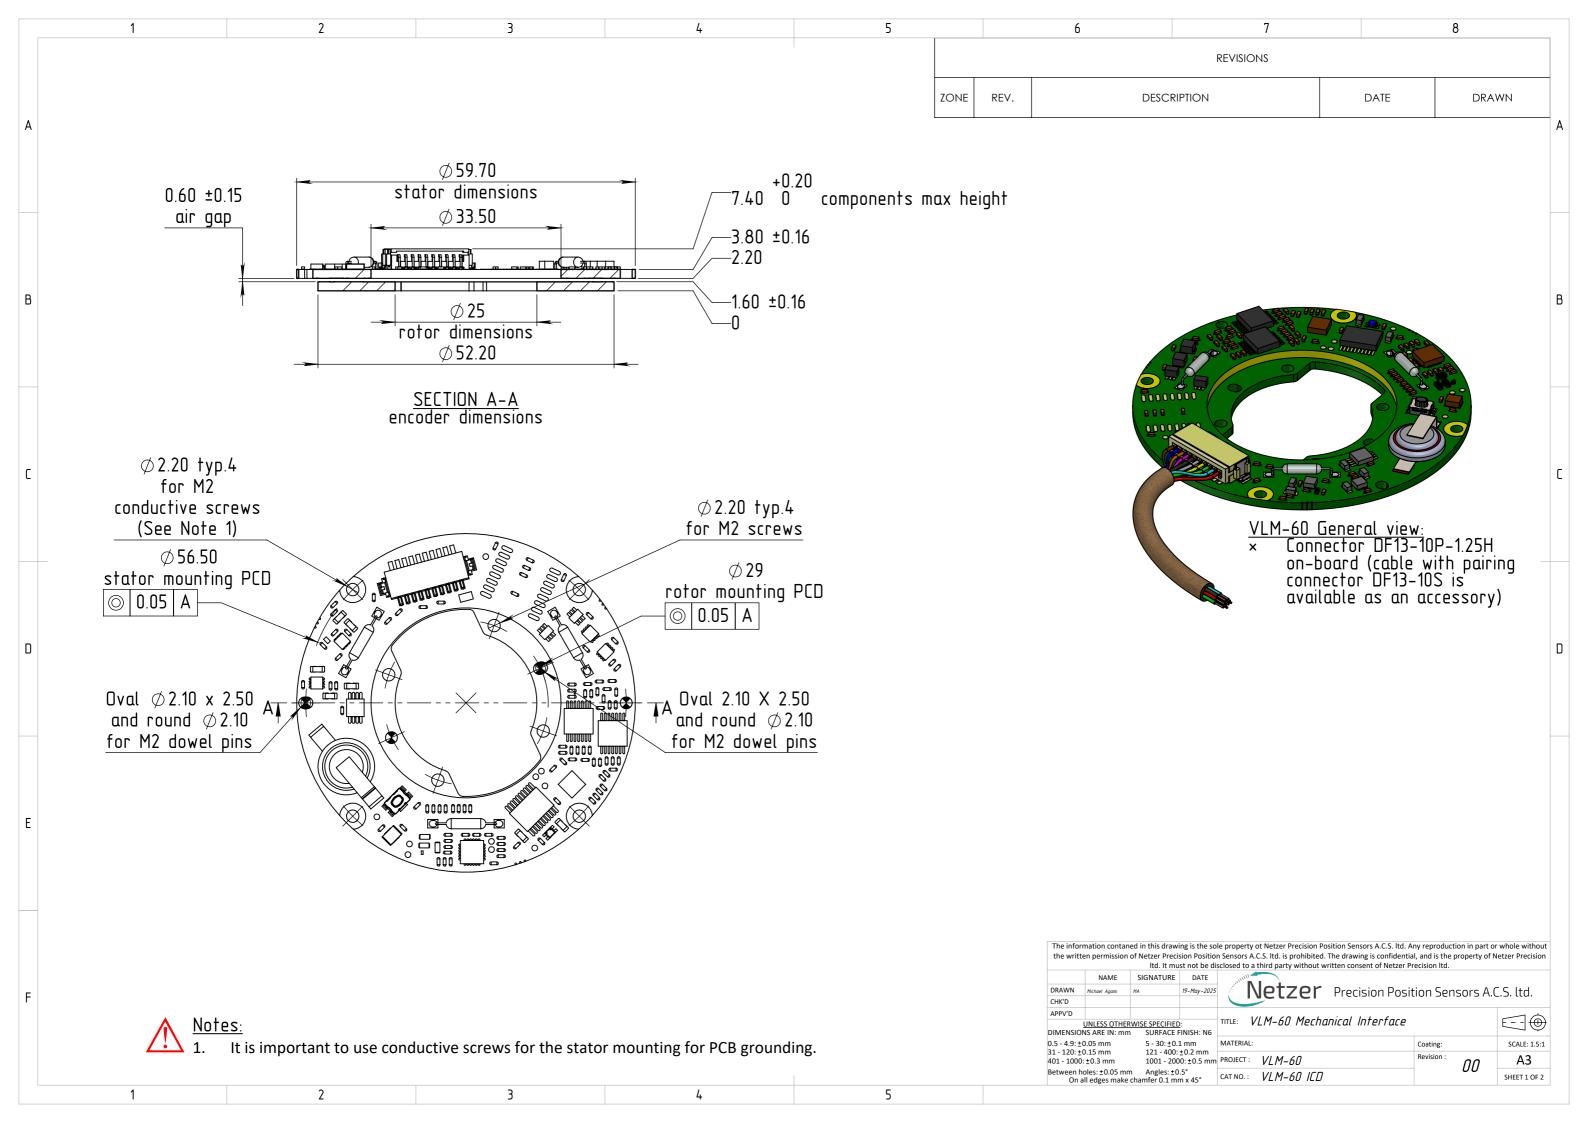

- 3. Screws closing torques per screws spec.
- I. The specified base and shaft diameters are recommended but not mandatory.
- 5. Both stator and rotor are positioned and centered by M2 dowel pins.

**Netzer** Precision Position Sensors A.C.S. ltd.  $\sqsubseteq \exists \bigoplus$ TITLE: VLM-60 Mechanical Interface UNLESS OTHERWISE SPECIFIED:
DIMENSIONS ARE IN: mm SURFACE FINISH: N6 SCALE: 1.5:1 0.5 - 4.9: ±0.05 mm 31 - 120: ±0.15 mm 5 - 30: ±0.1 mm 121 - 400: ±0.2 mm 1001 - 2000: ±0.5 mm PROJECT : VLM-60 Α3 401 - 1000: ±0.3 mm 00 Between holes: ±0.05 mm Angles: ±0.5° On all edges make chamfer 0.1 mm x 45° CAT NO. : VLM-60 ICD SHEET 2 OF 2