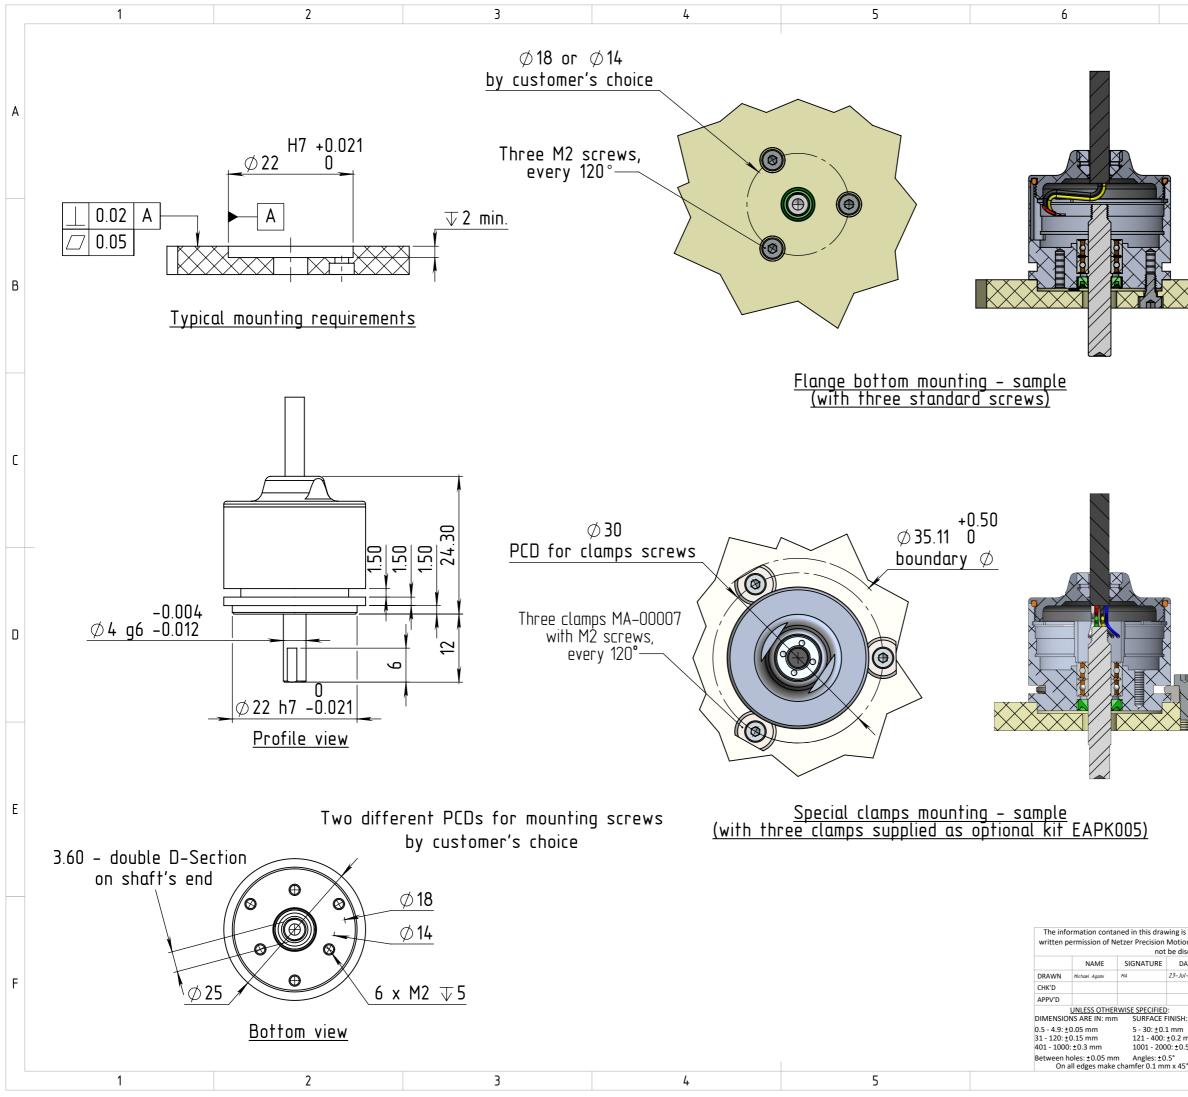

| 7                                                                                                                                                                                                                                              | 8                                      | 1                  |
|------------------------------------------------------------------------------------------------------------------------------------------------------------------------------------------------------------------------------------------------|----------------------------------------|--------------------|
|                                                                                                                                                                                                                                                |                                        | A                  |
|                                                                                                                                                                                                                                                |                                        | В                  |
|                                                                                                                                                                                                                                                |                                        | C                  |
| 5 typ.3                                                                                                                                                                                                                                        |                                        | D                  |
| the sole property of Netzer Precision Mation Sensors Hel Anu                                                                                                                                                                                   | reproduction in part or whe            | ble without the    |
| the sole property of Netzer Precision Motion Sensors Ltd. Any ro<br>no Sensors Ltd.is prohibited. The drawing is confidential, and is the<br>sclosed to a third party without written consent of Netzer Precision<br>ATE<br>-2019 Precision Po | he property of Netzer Prec<br>ion Ltd. | ision Ltd. It must |
| TITLE: DL-25-QR ICD                                                                                                                                                                                                                            |                                        |                    |
| : N6<br>MATERIAL:<br>mm<br>PROJECT : DL - 25<br>arrive BL - 25                                                                                                                                                                                 | Coating:<br>Revision :                 | SCALE: 1.5:1<br>A3 |
| • CAT NO.: DL-25-QR ICD                                                                                                                                                                                                                        |                                        | SHEET 1 OF 1       |