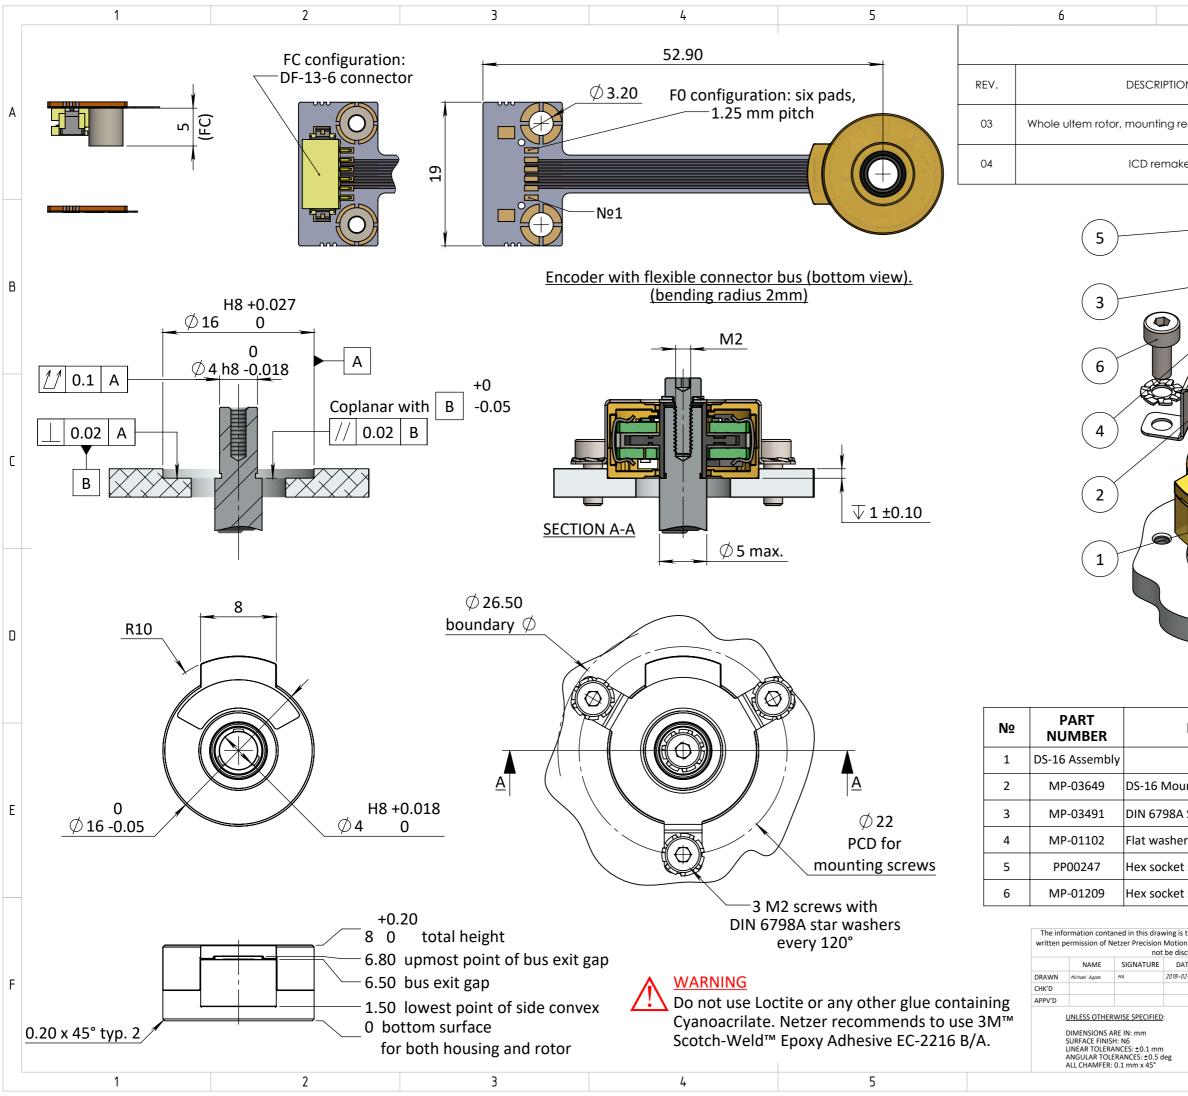

| 7                                                                                                                                                                                                                                                                                                                                                                             |               | 8          |                  |              |   |
|-------------------------------------------------------------------------------------------------------------------------------------------------------------------------------------------------------------------------------------------------------------------------------------------------------------------------------------------------------------------------------|---------------|------------|------------------|--------------|---|
| REVISIONS                                                                                                                                                                                                                                                                                                                                                                     | I             |            |                  |              |   |
| DN                                                                                                                                                                                                                                                                                                                                                                            | DATE          |            |                  | ВҮ           |   |
| equirement changed 0                                                                                                                                                                                                                                                                                                                                                          | 06-Oct-2020   |            | Michael A.       |              | A |
| ke 25                                                                                                                                                                                                                                                                                                                                                                         | 29-May-2025   |            | Michael A.       |              |   |
|                                                                                                                                                                                                                                                                                                                                                                               |               |            |                  |              | В |
|                                                                                                                                                                                                                                                                                                                                                                               |               |            |                  |              | С |
|                                                                                                                                                                                                                                                                                                                                                                               |               |            |                  |              | D |
| DESCRIPTION                                                                                                                                                                                                                                                                                                                                                                   | QTY.          | INCLUDED   | то               | RQUE         |   |
|                                                                                                                                                                                                                                                                                                                                                                               | 1             | 1          |                  | _            |   |
| unting bracket                                                                                                                                                                                                                                                                                                                                                                | 1             | 1          |                  | _            |   |
| Star washer, M2                                                                                                                                                                                                                                                                                                                                                               | 4             | 1          |                  | _            |   |
| er, DIN 125, M2 - ID 2.2                                                                                                                                                                                                                                                                                                                                                      | 1             | 1          |                  | _            |   |
| t screw, DIN 912, M2x6                                                                                                                                                                                                                                                                                                                                                        | 1             | 1          | 0.               | 0.1 Nm       |   |
| t screw, DIN 912, M2x5                                                                                                                                                                                                                                                                                                                                                        | 3             | 1          | 0.               | 1 Nm         |   |
| as the sole property of Netzer Precision Motion Sensors Ltd. Any reproduction in part or whole without the<br>on Sensors Ltd. is prohibited. The drawing is confidential, and is the property of Netzer Precision Ltd. It must<br>sclosed to a third party without written consent of Netzer Precision Ltd.<br>ATE<br>D2-27<br>Detteen Precision Position Sensors A.C.S. Ltd. |               |            |                  |              | - |
| TITLE: DS-16 Mechanical interface                                                                                                                                                                                                                                                                                                                                             |               |            | Ľ                | SCALE: 2.5:1 |   |
| PROJECT : <i>DS-16</i>                                                                                                                                                                                                                                                                                                                                                        |               | Revision : | 04 <sup>AS</sup> |              |   |
| сат NO.: <i>DS-16 ICD</i>                                                                                                                                                                                                                                                                                                                                                     | D.: DS-16 ICD |            |                  | SHEET 1 OF 1 |   |