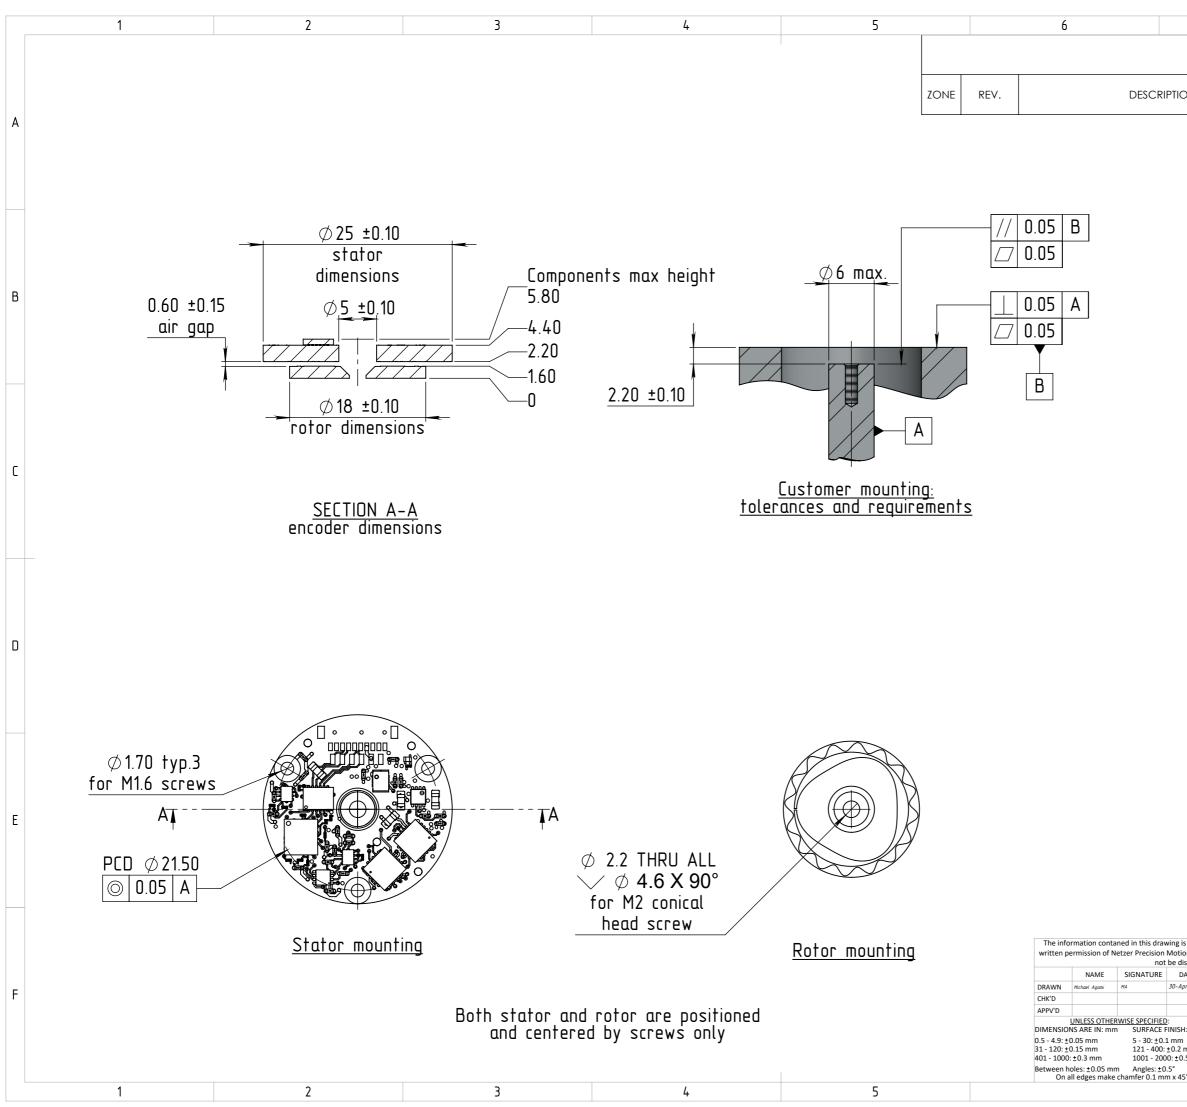

| 7 8                                                                                                                                                                                                                                                                                                                                                      |      |
|----------------------------------------------------------------------------------------------------------------------------------------------------------------------------------------------------------------------------------------------------------------------------------------------------------------------------------------------------------|------|
| REVISIONS                                                                                                                                                                                                                                                                                                                                                |      |
| DN DATE DRAWN                                                                                                                                                                                                                                                                                                                                            | _    |
|                                                                                                                                                                                                                                                                                                                                                          | A    |
|                                                                                                                                                                                                                                                                                                                                                          | В    |
|                                                                                                                                                                                                                                                                                                                                                          | С    |
|                                                                                                                                                                                                                                                                                                                                                          | D    |
| <u>Mounting sample – exploded view</u>                                                                                                                                                                                                                                                                                                                   |      |
| s the sole property of Netzer Precision Motion Sensors Ltd. Any reproduction in part or whole without the Sensors Ltd.is prohibited. The drawing is confidential, and is the property of Netzer Precision Ltd. It no sclosed to a third party without written consent of Netzer Precision Ltd.<br>ATE INFORMATION Precision Position Sensors A.C.S. Ltd. | nust |
| тть: VLP-25 ICD                                                                                                                                                                                                                                                                                                                                          |      |
| I: NG MATERIAL: Coating: SCALE: 2<br>mm.<br>5 mm PROJECT: VLP-25 Revision: 00 A3                                                                                                                                                                                                                                                                         | 1    |
| CAT NO.: VLP-25 ICD UU SHEET 1 0                                                                                                                                                                                                                                                                                                                         | F 1  |