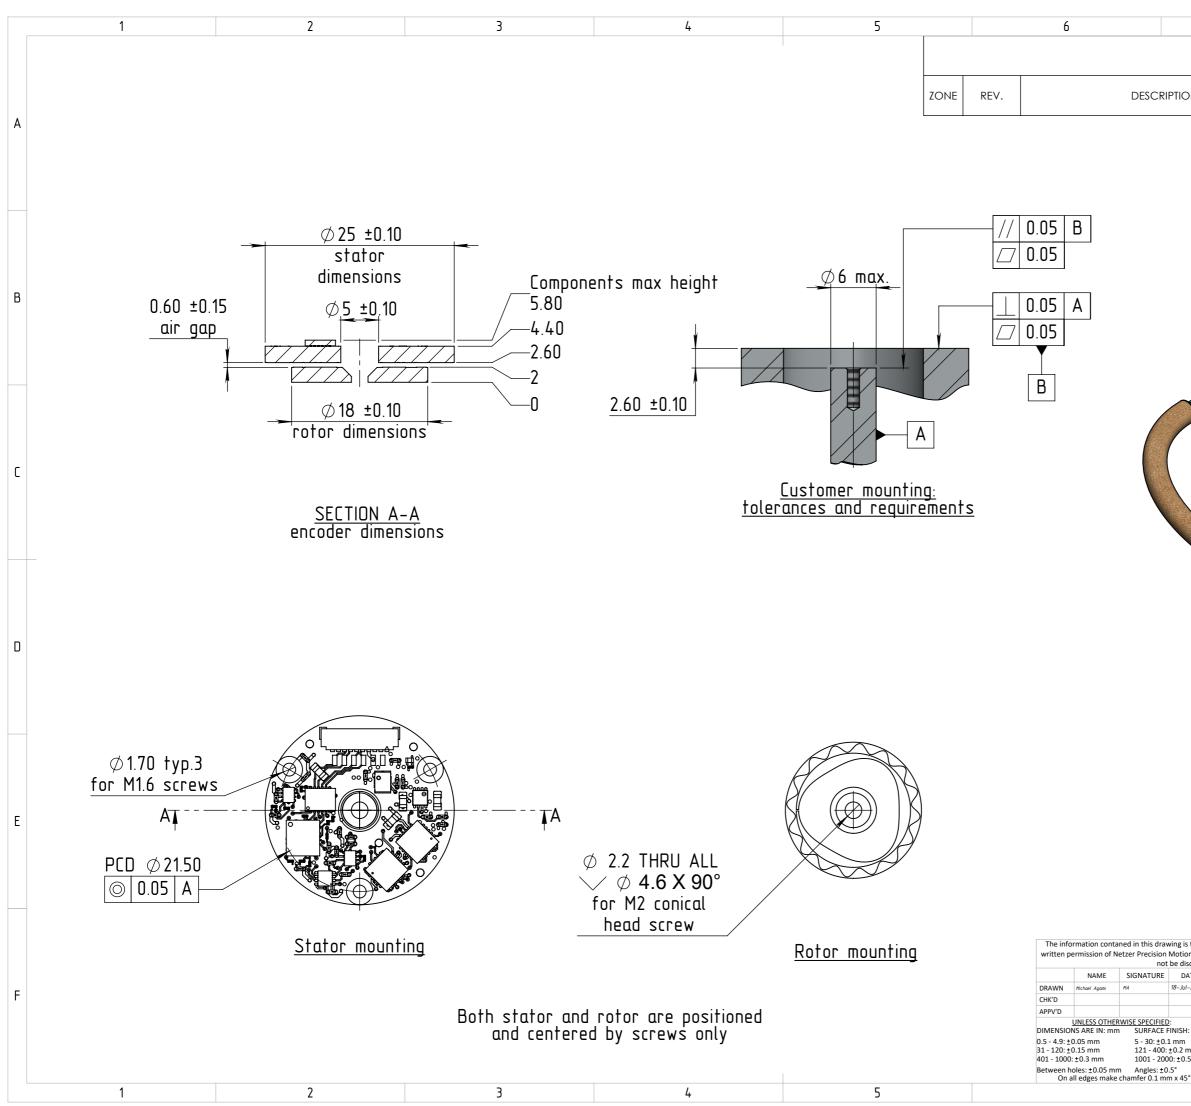

| 7                                                                                                                                   |                                                                               | 8                   |                   | ] |
|-------------------------------------------------------------------------------------------------------------------------------------|-------------------------------------------------------------------------------|---------------------|-------------------|---|
| REVISIONS                                                                                                                           |                                                                               |                     |                   |   |
| N                                                                                                                                   | DATE                                                                          | DRA                 | WN                |   |
|                                                                                                                                     |                                                                               |                     | A                 | _ |
|                                                                                                                                     |                                                                               |                     | В                 |   |
|                                                                                                                                     |                                                                               |                     | C                 |   |
|                                                                                                                                     |                                                                               |                     | D                 |   |
| <u>Mounting sample – exploded view</u>                                                                                              |                                                                               |                     |                   |   |
| s the sole property ot Netzer Precisio<br>on Sensors Ltd.is prohibited. The draw<br>isclosed to a third party without writty<br>ATE | ving is confidential, and is the prope<br>en consent of Netzer Precision Ltd. | rty of Netzer Preci | sion Ltd. It must |   |
| Netze                                                                                                                               | Precision Positio                                                             | n Sensors A         | $\neg \uparrow$   |   |
| TITLE: VLX-25 ICD<br>MATERIAL:                                                                                                      | (                                                                             | ng.                 | SCALE: 2:1        |   |
| .5 mm PROJECT : VLX-25                                                                                                              | Coatin<br>Revisi                                                              |                     | A3                |   |
| 5° CAT NO.: VLX-25 ICL                                                                                                              | 7                                                                             | 00                  | SHEET 1 OF 1      |   |